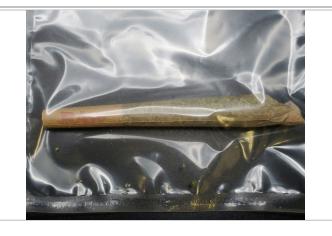

# ン()) | LABS

Z - Preroll Sample ID: 2407APO3260.14986 Strain: Z Matrix: Plant Type: Preroll Source Batch #: AZ-14-062424-ZK Apollo Labs 17301 North Perimeter Drive Scottsdale, AZ 85255

Harvest Date: 06/24/2024

### Z - Preroll

Sample ID: 2407APO3260.14986 Strain: Z Matrix: Plant Type: Preroll Source Batch #: AZ-14-062424-ZK

# POLL LABS

Z - Preroll

Sample ID: 2407APO3260.14986 Strain: Z Matrix: Plant Type: Preroll Source Batch #: AZ-14-062424-ZK